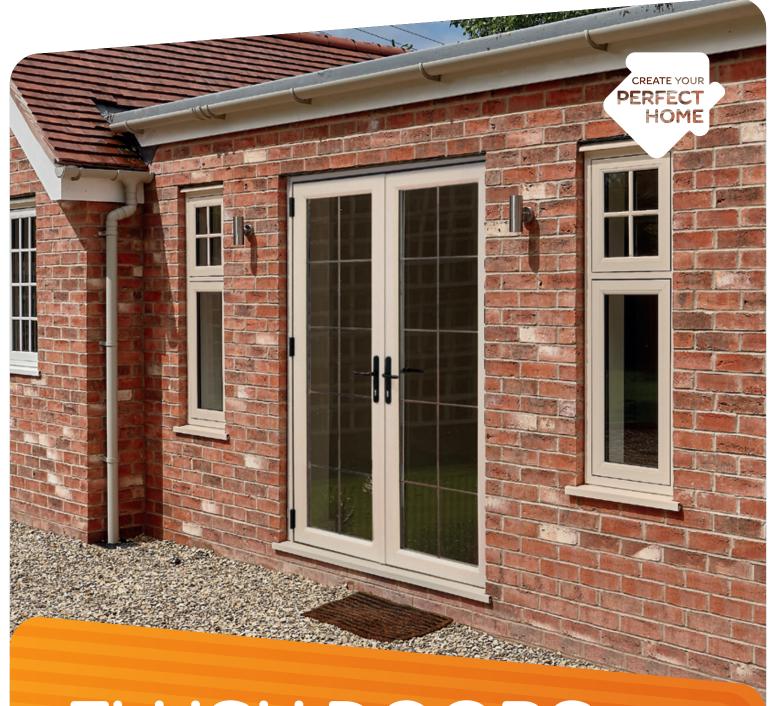

## FLUSH DOORS

Traditional Look With Modern Technology

OUR FLUSH SINGLE AND DOUBLE DOORS HAVE BEEN DESIGNED TO SUITE PERFECTLY WITH OUR TRADITIONAL FLUSH CASEMENT WINDOWS.

Characterised by the same sleek, slim-line frames that have proved so popular within the window portfolio, this new Flush door offering – encompassing residential and French door styles – ticks all the boxes for fabricators, installers and homeowners alike.

Whether traditionally styled with period hardware and a timber effect foil to compliment heritage properties, or finished in one of the contemporary, solid colour options for new build, commercial and contemporary properties, the Flush door collection ensures that every style is catered for. Double French doors will always come with double handles with shootbolts on both doors.