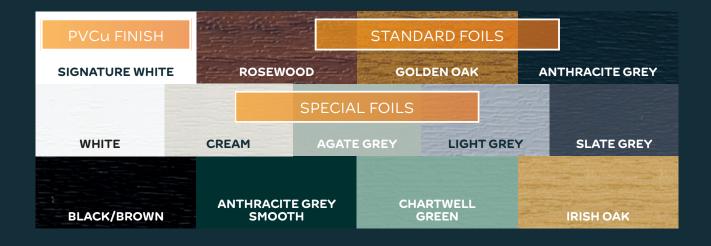

#### **DOOR COLOUR OPTIONS**

OUR FLUSH DOORS ARE AVAILABLE IN A VARIETY OF FINISHES INCLUDING WHITE, ROSEWOOD, GOLDEN OAK AND A RANGE OF SOLID COLOURS.