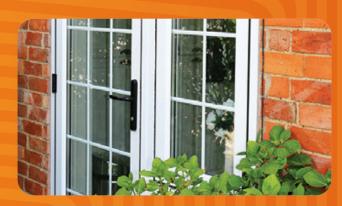

#### **DOOR COLOUR OPTIONS**

OUR FLUSH DOORS ARE AVAILABLE IN A VARIETY OF FINISHES INCLUDING WHITE, ROSEWOOD, GOLDEN OAK AND A RANGE OF SOLID COLOURS.