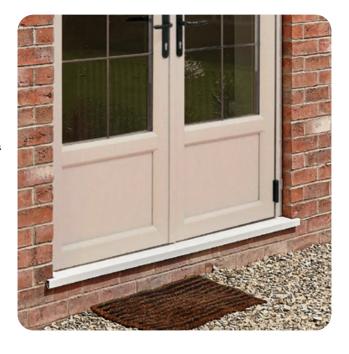

for fabricators, installers and homeowners alike.



# CHOOSE THE RIGHT STYLE FOR YOU



#### **FLUSH DOOR STYLES & OPTIONS**

Meticulously designed to offer an extensive range of customisation options, this new premium door range can rival its aluminium and timber counterparts by delivering stunning aesthetics and high performance at a much more favourable cost.

Whether traditionally styled with period hardware and a timber effect foil to compliment heritage properties, or finished in one of the contemporary, solid colour options for new build, commercial and contemporary properties, the Flush door collection ensures that every style is catered for. Double French doors will always come with double handles with shootbolts on both doors.

#### **SINGLE DOOR**

### DOUBLE DOOR

1-1-0







#### **DOOR COLOUR OPTIONS**

OUR FLUSH DOORS ARE AVAILABLE IN A VARIETY OF FINISHES INCLUDING WHITE, ROSEWOOD, GOLDEN OAK AND A RANGE OF SOLID COLOURS.



## **CONTACT US TODAY**

TO FIND OUT MORE ABOUT OUR FLUSH DOORS