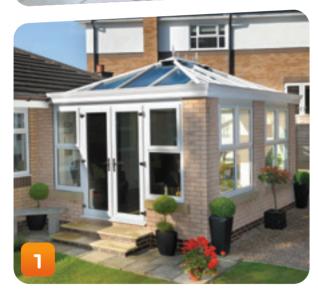

# Livinroof THE BEST OF BOTH

IF YOU'RE STRUGGLING TO CHOOSE BETWEEN A GLASS OR SOLID ROOF, THEN LIVINROOF COULD BE THE IDEAL SOLUTION.

Livinroof combines the best of both with a mix of glazed areas wherever you want them and highly insulated grey panels. It's a great choice for upgrading your old conservatory into a warm, bright new room.

No matter what shape or size your old conservatory is, Livinroof can be used as a roof replacement and will simply sit on top of existing window frames as it's the lightest solid roof on the market at just  $31 \text{kg/m}^2$ .

### AN EXTENSION WITH A DIFFERENCE

Livinroof is also the ideal roofing option for a new extension with a difference. From the outside it looks just like a modern grey conservatory roof, while on the inside, Livinroof has a beautiful plastered ceiling, just like any other extension.

An internal pelmet upgrade can be added which further adds to the room-like feel on the inside.

Livinroof has a U-Value of 0.16 and is fully fire tested for your peace of mind.