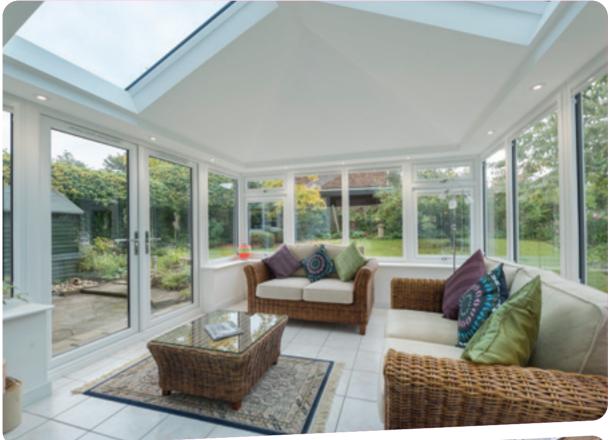

### WITH LIGHTS

GREY

WHITE

CREATE YOUR PERFECT HOME

> THE WENDLAND GLASS ROOF IS KNOWN FOR ITS QUALITY AND STRENGTH AND IS A GREAT WAY TO BRING LIGHT INTO YOUR HOME. PLUS, IT CAN BE USED TO CREATE ANY SHAPE OR SIZE OF CONSERVATORY.

> Modern glazing improves thermal efficiency, reduces heating costs and ensures you can enjoy your space all year round.

Using the internal pelmet and gutter cover upgrades you can create an orangery which not only looks stunning but feels more like a room from the inside.

The internal pelmet meets the windows, and can be used to house downlights or speakers making the room feel more like an extension.

On the outside, an external gutter cover adds shape and style by hiding the gutters and adding an elegant touch.

The Wendland Glass Roof is available in any colour or a rosewood or golden oak woodgrain foil.