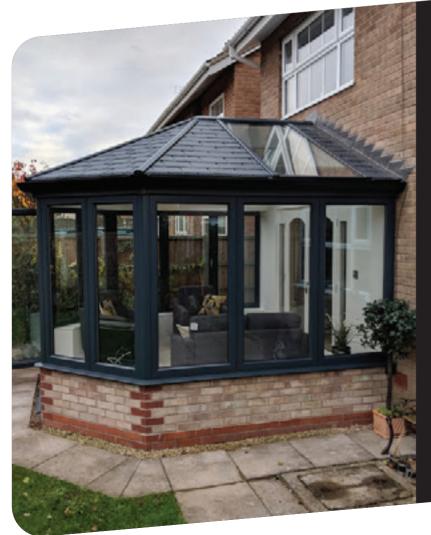

# Livinroof THE BEST OF BOTH

IF YOU'RE STRUGGLING TO CHOOSE BETWEEN A GLASS OR SOLID ROOF, THEN LIVINROOF COULD BE THE IDEAL SOLUTION.

Livinroof combines the best of both with a mix of glazed areas wherever you want them and highly insulated grey panels. It's a great choice for upgrading your old conservatory into a warm, bright new room.

No matter what shape or size your old conservatory is, Livinroof can be used as a roof replacement and will simply sit on top of existing window frames as it's the lightest solid roof on the market at just  $31 \text{kg/m}^2$ .

### AN EXTENSION WITH A DIFFERENCE

Livinroof is also the ideal roofing option for a new extension with a difference. From the outside it looks just like a modern grey conservatory roof, while on the inside, Livinroof has a beautiful plastered ceiling, just like any other extension.