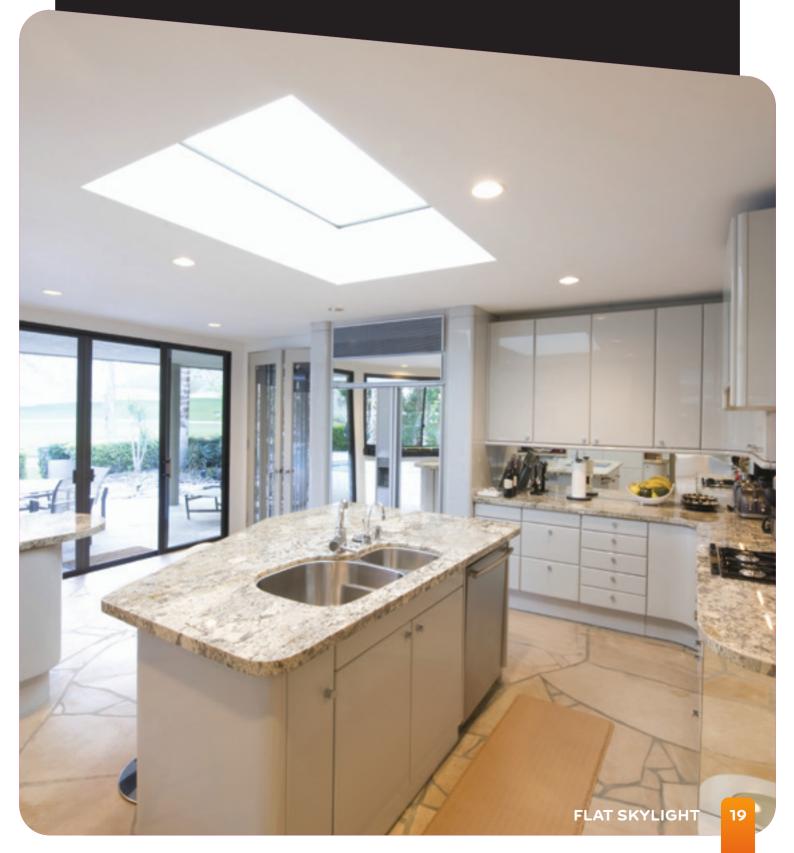

# FLAT SKYLIGHT ABOVE US ONLY SKY

ANOTHER OPTION TO BRING LIGHT INTO AN EXTENSION OR ORANGERY IS THE WENDLAND FLAT SKYLIGHT.

The unique, simple design features edge-to-edge glass with no visible bars – meaning that when you look up, all you see is glass and the sky above. The Wendland Flat Skylight lends itself to either modern or heritage projects as it is so simple in design and sits equally well in a modern flat roof extension or a more traditional orangery.

Wendland Flat Skylights don't just look great, they are also very advanced in terms of their thermal performance, meaning that they will help to ensure a warm and cosy room below. The U-Value of the flat skylight is just 1.2 and this can be further enhanced by pairing it with the optional insulated kerb. The kerb also helps to avoid condensation, something that is very important in rooms such as kitchens or bathrooms where heat levels can change quickly.

Noise reduction has been built into the design of the Wendland Flat Skylight and can reduce sound by up to 34dB ensuring your room is peaceful and quiet.

Choose from clear or blue performance glass – both options are highly energy efficient to help retain heat in the room below.

### **KEY FEATURES:**

- Edge-to-edge glass for more light
- Ideal for flat roof extensions or orangeries

• High thermal performance: U-Value of just 1.2