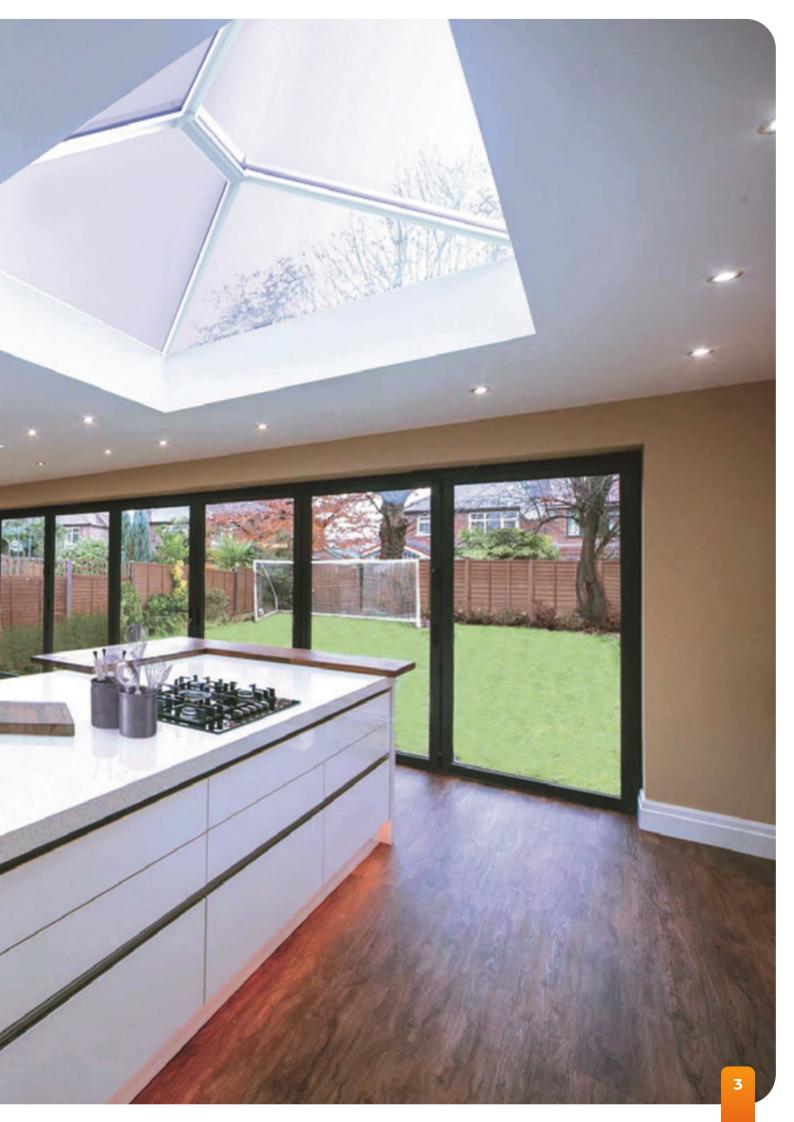

### WITH LIGHTS

GREY

WHITE

CREATE YOUR PERFECT HOME

> THE WENDLAND GLASS ROOF IS KNOWN FOR ITS QUALITY AND STRENGTH AND IS A GREAT WAY TO BRING LIGHT INTO YOUR HOME. PLUS, IT CAN BE USED TO CREATE ANY SHAPE OR SIZE OF CONSERVATORY.

## GLASS ROOF

STRONG BARS FOR GREATER SPANS

EASY AND QUICK TO FIT

LEAN-TO PROJECTION UP TO 5.9M

ANY SHAPE, ANY SIZE

PITCHES FROM 5° TO 41°

24MM OR 32MM GLAZING