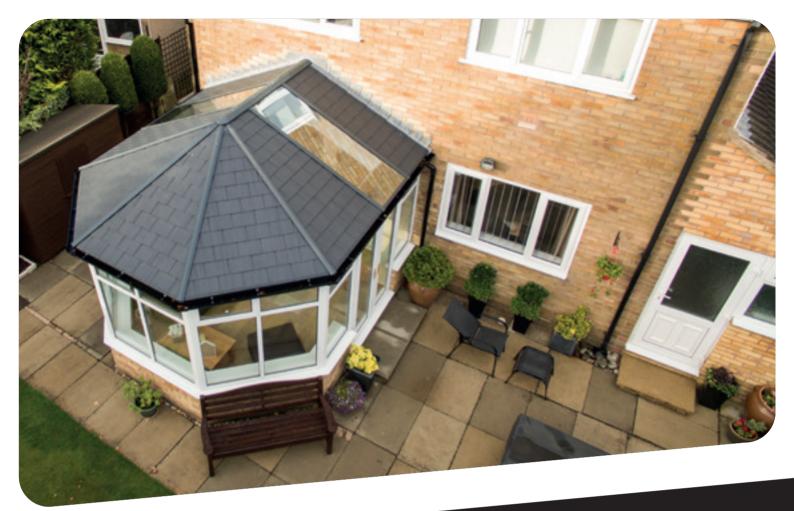

## ULTRAROOF **KEY FEATURES**

FAST TO FIT, BUILD AND INSTALL

THE LIGHTEST TILED ROOF, ONLY 38KG/M<sup>2</sup>

U-VALUE AS LOW AS 0.13

NEVER NEEDS A TIE BAR

SPANS UP TO 4M -SAVE MONEY ON STEELS

FULLY FIRE TESTED

# Ultraroof UPGRADE YOUR CONSERVATORY ROOF

WITH ULTRAROOF, IT TAKES JUST ONE DAY TO REPLACE YOUR OLD CONSERVATORY ROOF, CREATING A ROOM THAT IS BEAUTIFUL AND WARM.

Ultraroof looks like an extension from inside and outside and is just as energy efficient too, thanks to a U-Value as low as 0.13. Choose from lightweight tiles to match or complement your house or use real slate or tiles if you prefer.

### **BUILT TO LAST**

Upgrading your conservatory roof is a project that demands the very best products for your peace of mind. Every Ultraroof is designed to withstand the worst possible weather at your postcode. As the lightest tiled conservatory roofing system, Ultraroof is designed to be used on existing conservatory window frames too.