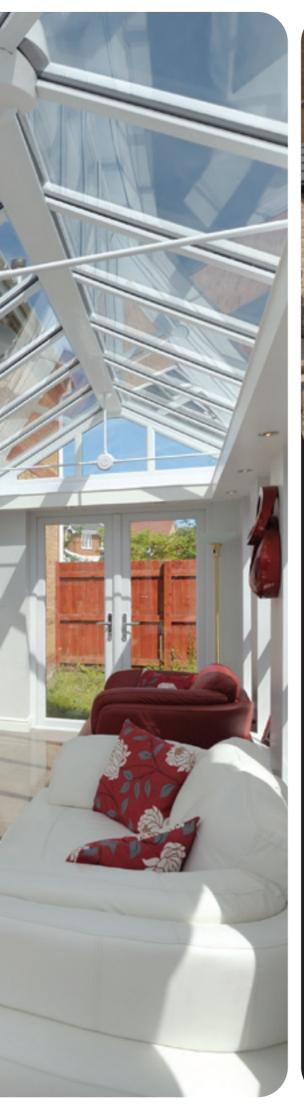

### WITH LIGHTS

GREY

WHITE

CREATE YOUR PERFECT HOME

> THE WENDLAND GLASS ROOF IS KNOWN FOR ITS QUALITY AND STRENGTH AND IS A GREAT WAY TO BRING LIGHT INTO YOUR HOME. PLUS, IT CAN BE USED TO CREATE ANY SHAPE OR SIZE OF CONSERVATORY.

## GLASS ROOF

STRONG BARS FOR GREATER SPANS

EASY AND QUICK TO FIT

LEAN-TO PROJECTION UP TO 5.9M

ANY SHAPE, ANY SIZE

PITCHES FROM 5° TO 41°

24MM OR 32MM GLAZING