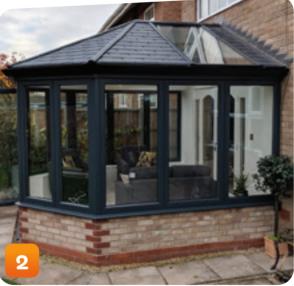

# Ultraroof UPGRADE YOUR CONSERVATORY ROOF

WITH ULTRAROOF, IT TAKES JUST ONE DAY TO REPLACE YOUR OLD CONSERVATORY ROOF, CREATING A ROOM THAT IS BEAUTIFUL AND WARM.

Ultraroof looks like an extension from inside and outside and is just as energy efficient too, thanks to a U-Value as low as 0.13. Choose from lightweight tiles to match or complement your house or use real slate or tiles if you prefer.

### **BUILT TO LAST**

Upgrading your conservatory roof is a project that demands the very best products for your peace of mind. Every Ultraroof is designed to withstand the worst possible weather at your postcode. As the lightest tiled conservatory roofing system, Ultraroof is designed to be used on existing conservatory window frames too.

So not only will your new conservatory look beautiful, you'll know that it's built to last. THE MODERN WAY TO BUILD AN EXTENSION

Ultraroof is also the perfect choice for new extensions – it looks amazing, is really warm and is fast to build.

Ultraroof can be used for any style of extension and will never need a tie bar, so you will always have a high, vaulted ceiling. To bring plenty of light into your new room you can add full length glass panels or Velux windows.

With Ultraroof, you can install bi-folds up to 4m wide without the need for any extra costly support and it's Building Regulation compliant for total peace of mind. CREATE YOUR PERFECT HOME