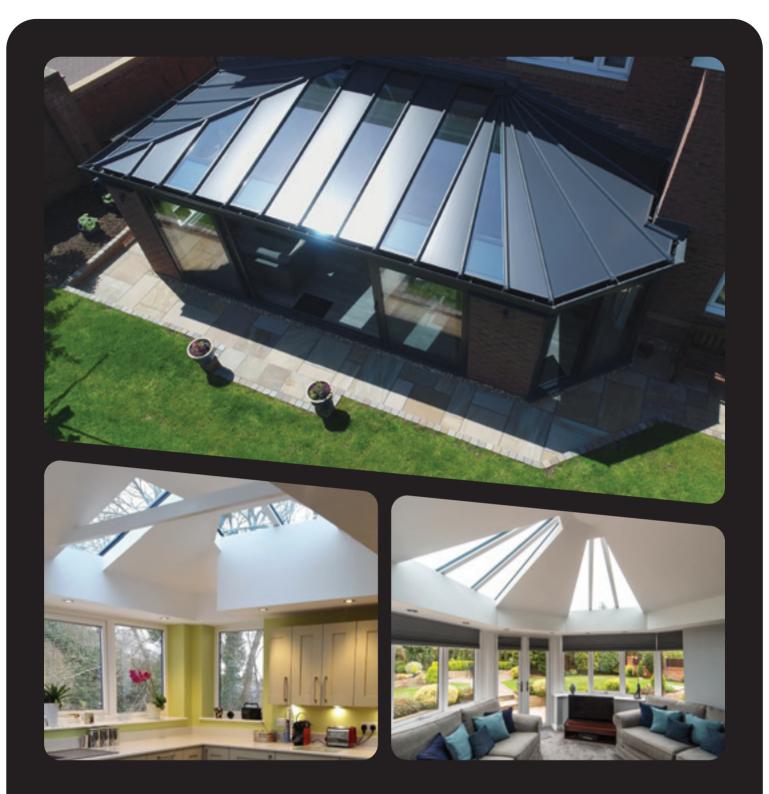

# Livinroof THE BEST OF BOTH

IF YOU'RE STRUGGLING TO CHOOSE BETWEEN A GLASS OR SOLID ROOF, THEN LIVINROOF COULD BE THE IDEAL SOLUTION.

Livinroof combines the best of both with a mix of glazed areas wherever you want them and highly insulated grey panels. It's a great choice for upgrading your old conservatory into a warm, bright new room.

### AN EXTENSION WITH A DIFFERENCE

Livinroof is also the ideal roofing option for a new extension with a difference. From the outside it looks just like a modern grey conservatory roof, while on the inside, Livinroof has a beautiful plastered ceiling, just like any other extension.

An internal pelmet upgrade can be added which further adds to the room-like feel on the inside.

Livinroof has a U-Value of 0.16 and is fully fire tested for your peace of mind.