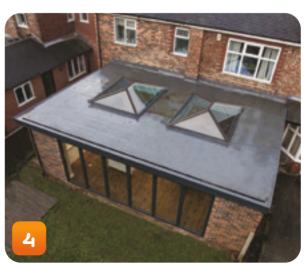

### WITH LIGHTS

GREY

WHITE

CREATE YOUR PERFECT HOME

> THE WENDLAND GLASS ROOF IS KNOWN FOR ITS QUALITY AND STRENGTH AND IS A GREAT WAY TO BRING LIGHT INTO YOUR HOME. PLUS, IT CAN BE USED TO CREATE ANY SHAPE OR SIZE OF CONSERVATORY.

## GLASS ROOF

STRONG BARS FOR GREATER SPANS

EASY AND QUICK TO FIT

LEAN-TO PROJECTION UP TO 5.9M

ANY SHAPE, ANY SIZE

PITCHES FROM 5° TO 41°

24MM OR 32MM GLAZING