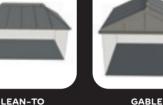

### AFTER CHOOSING THE WENDLAND ROOF FOR YOUR CONSERVATORY OR EXTENSION YOU NEED TO CHOOSE THE SHAPE OF THE ROOF.

Our Glass Roof, Ultraroof and Livinroof can all be used on the following conservatory styles:

T-SHAPE

# A ROOF FOR EVERY PROJECT

NO MATTER WHAT YOUR PROJECT, THERE IS A WENDLAND ROOF FOR THE JOB.

"THERE'S A RANGE OF OPTIONS, EACH OFFERING THEIR OWN BENEFITS. IT'S WORTH TAKING THE TIME TO CONSIDER WHAT BEST SUITS YOUR HOME – NOT JUST IN TERMS OF COMPLEMENTING THE STYLE, BUT WHICH WILL USE YOUR NEW SPACE IN THE WAY YOU ENVISION."