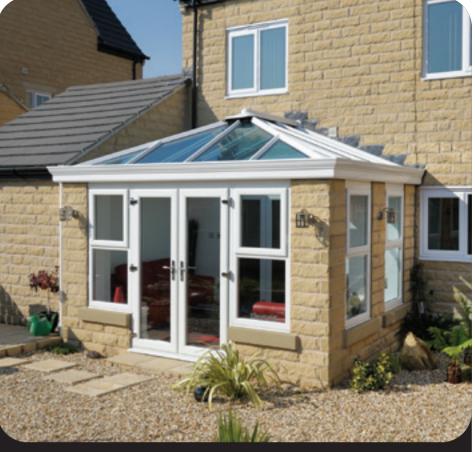

### WITH LIGHTS

GREY

WHITE

CREATE YOUR PERFECT HOME

> THE WENDLAND GLASS ROOF IS KNOWN FOR ITS QUALITY AND STRENGTH AND IS A GREAT WAY TO BRING LIGHT INTO YOUR HOME. PLUS, IT CAN BE USED TO CREATE ANY SHAPE OR SIZE OF CONSERVATORY.

## GLASS ROOF

STRONG BARS FOR GREATER SPANS

EASY AND QUICK TO FIT

LEAN-TO PROJECTION UP TO 5.9M

ANY SHAPE, ANY SIZE

PITCHES FROM 5° TO 41°

24MM OR 32MM GLAZING