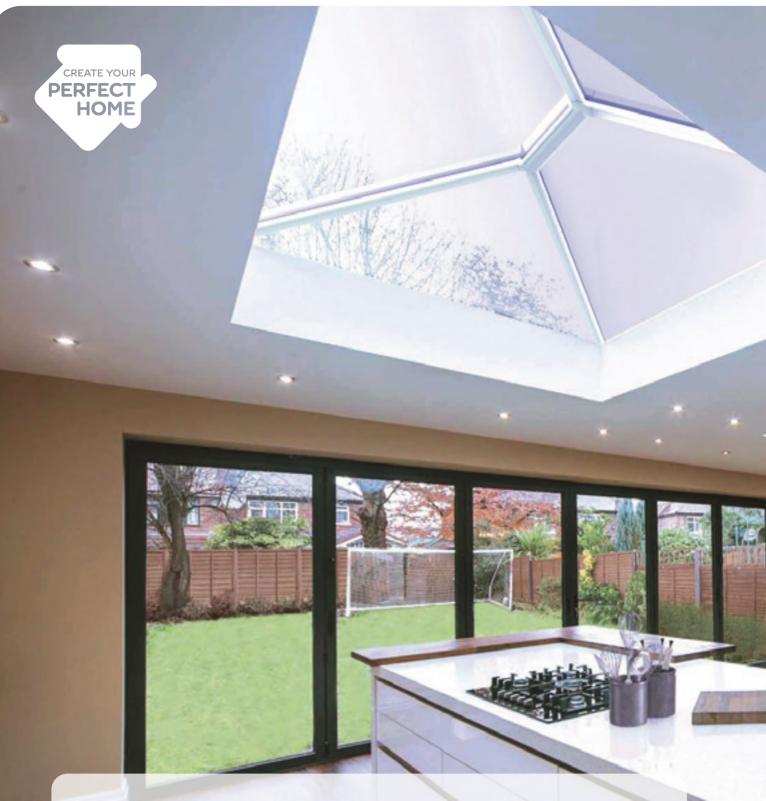

### LANTERN KEY FEATURES

CLIP-ON FEATURES HIGH THERMAL PERFORMANCE

RIDGELOCK - PERFECT FIT EVERY TIME

SIMPLE NEAT DESIGN

LESS BARS THAN OTHER LANTERNS

NO VISIBLE FIXINGS

DESIGNED WITH MANY THERMAL FEATURES TO HELP STOP CONDENSATION. VERY IMPORTANT IF THE ROOM BELOW IS A KITCHEN.

## LANTERN SLIMLINE, NEATAND BRIGHT

A WENDLAND LANTERN IS A FANTASTIC OPTION FOR BRINGING LIGHT INTO A FLAT ROOF EXTENSION OR ORANGERY. ITS RIDGE IS EXTREMELY STRONG, MEANING THAT THERE ARE FEWER BARS THAN ON ANY OTHER LANTERN ROOF SYSTEM.

This allows for the maximum amount of light to enter the room below and gives the lantern a neat modern look.

Not only do Wendland Lanterns look stylish, they are also designed with many thermal features to help stop condensation. This feature is very important if the room below is to be used as a kitchen where changing heat levels can be a problem.

Clip-fit features and the unique RidgeLOCK mean that Wendland Lanterns are fast to fit and go together perfectly every time.

Available in aluminium (grey, white or black) or PVCu (grey or white) or in any RAL Colour. There is a Wendland Lantern to suit every project. Available in rectangle and square.